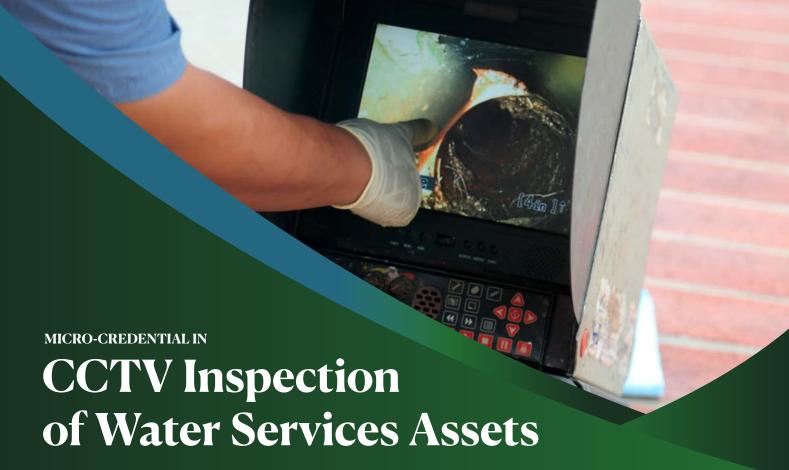

# **CCTV Inspection of Water Services Assets**

Level 4

QNZQA#4412 | @14 Credits | @2 Months

Designed to provide the infrastructure industry with people who can use CCTV to inspect non-pressure water services assets

# **Skills Covered**

This MC covers the operational knowledge and skills required to use closed-circuit television (CCTV) to inspect and report on non-pressure water services assets, that include the following: